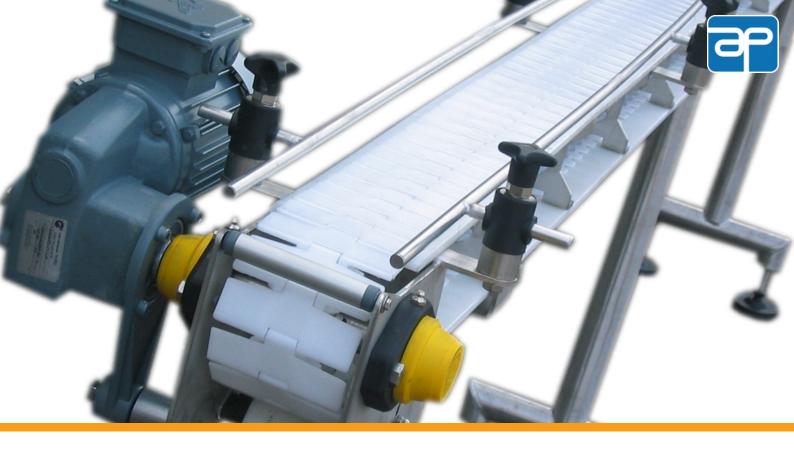

Apullmas Superclean hinge plate conveyor

## Spic and spam due to a frame construction of stainless steel

Our SuperClean stainless steel hinge plate conveyor belts are specially prepared to the highest hygienic requirements for the food industry as well as the chemical and pharmaceutical industries. The hinge plate conveyor belts, of plastic link chains or hinged steel bands from PU or PVC, offer a rust free stainless steel construction. The combination construction of frames and tubular technology has no edges the might collect dirt or dead spaces.

## Benefits at a glance

- Fulfils the highest hygienic requirements
- All-round access due to frame construction
- Easy to clean tubular technology
- A single handle on the pulley allows for the belt to stretch and loosen
- Certifiable to EHEDG standards
- Plastic link chain or hinge plate conveyor belts made from PU or PVC
- Designed to customer specifications
- Use of Stainless Steel
- Also driven by drum motors